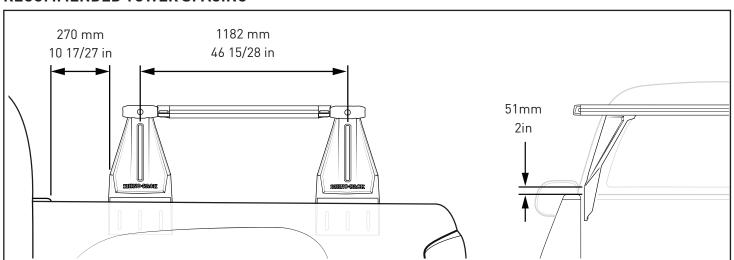

#### RECOMMENDED TOWER SPACING

After positioning Towers, return to NS bar Instructions.