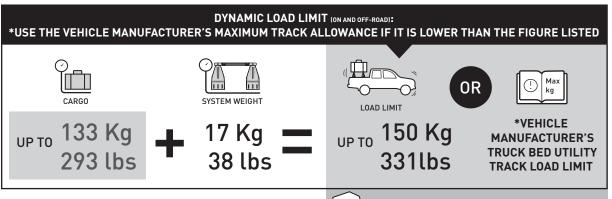

TOTAL **STATIC** LOAD LIMIT: UP TO 375kg / 827lbs

ONLY COMPATIBLE WITH RECONN-DECK BARS